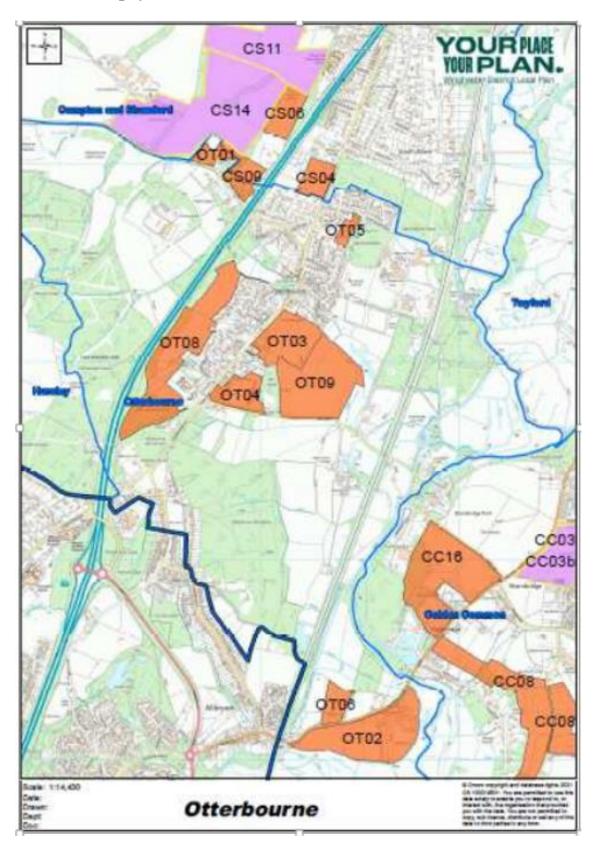

Map of Otterbourne showing all of the Sites in Orange and Labelled (OTO1-9). NB. (OTO7) Does not exist as far as we are aware.

After the Map, you will find detailed information on each of the sites.

| Site Ref                                                 | Address                                                                                                                                                                    | Parish/Settlement | Site<br>Area |
|----------------------------------------------------------|----------------------------------------------------------------------------------------------------------------------------------------------------------------------------|-------------------|--------------|
| OT01                                                     | Land at Meadowside and<br>Dean Croft, Poles Lane                                                                                                                           | Otterbourne       | 1.518 ha     |
| Site Description                                         |                                                                                                                                                                            | <b>"</b>          |              |
| to the south wes<br>currently residen<br>accessed from P | d west of Otterbourne, located<br>st of the District. The site is<br>tial and garden. The site is<br>loles Lane and is adjacent to<br>south and agriculture to the<br>est. |                   |              |
| Planning History                                         | ,                                                                                                                                                                          | OTDI              | 5 /-         |
| No relevant plan years.                                  | ning history within the last 5                                                                                                                                             |                   |              |